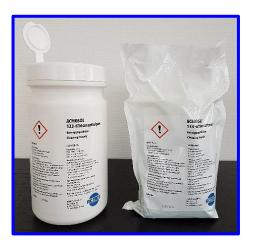

# **Smartwipes**

# **ACMOSOL 133-616**

## **Application:**

- Pull a Smartwipe out of the dispenser.
  - → Wipe the mould to remove polyurethane and release agent residues.

Tel: +49 421/5189-0

Fax: +49 421/511415

- Wipe the polyurethane part for surface activation to ease gluing and further processing.
- Close the dispenser after use for maximum durability.